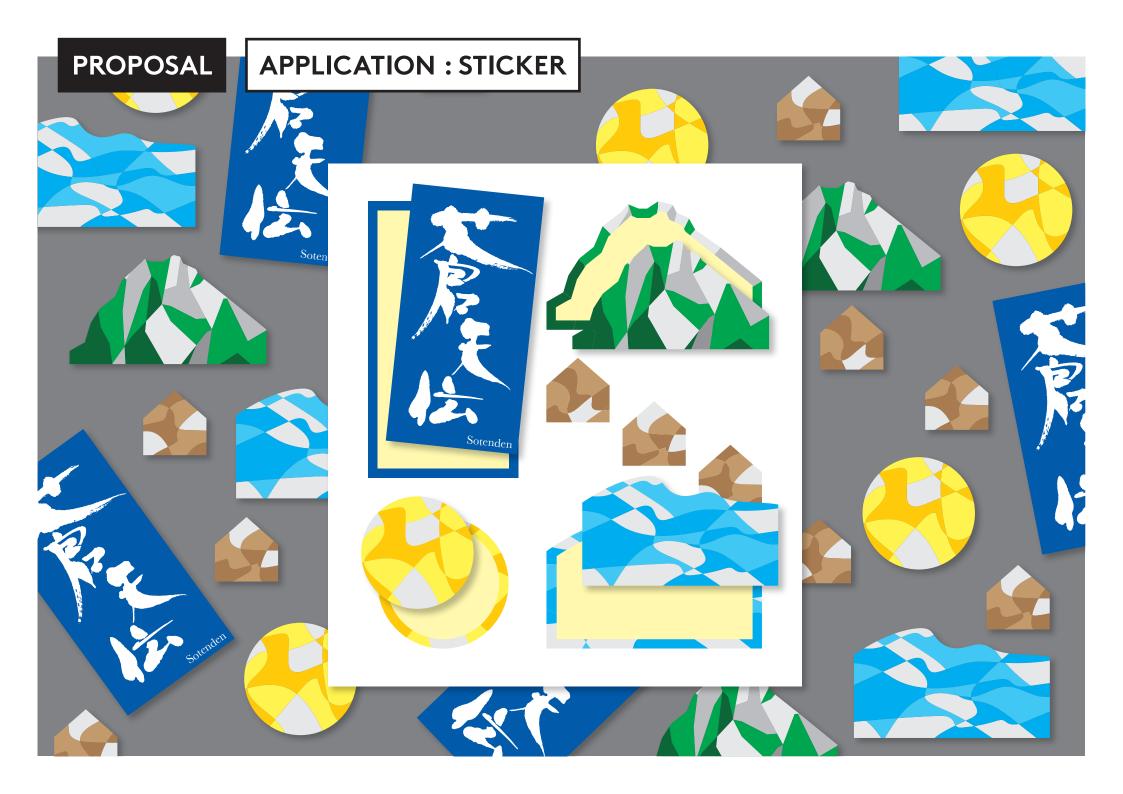

ATED IN KYOTO.



#### OTOKOYAMA HONTEN

- OTOKOYAMA

- SOTENDEN



ΟΤΟΚΟΥΑΜΑ

BRAND

SOTENDEN

### SOTENDEN OTOKOYAMA HONTEN PREMIUM SAKE "SOTENDEN" SINCE **10 YEARS AGO** - MEANS "LEGEND OF BLUE SKY AND SEA" - MADE BY USING LOCAL INGREDIENTS

- HAVE BEEN MAKING



- LUCKILY THEIR **FACTORY IS LOCATED** ON A HIGHER AREA, UNDAMAGED THOUGH THE WATER CAME AS CLOSE AS A FEW METER FROM THE FRONT GATE. - A FEW DAYS LATER, THEY STARTED THEIR **BUSINESS AGAIN.** MANY SUPPORTERS ORDER SOTENDEN TO SPUR THEM ON. - SOON AFTER, SOTENDEN BECAME THE BEST SELLING



## ARTWORK



## ANALYSIS/ PLANNING







## PROPOSAL

#### PROPOSAL MAIN ELEMENTS



MOUNTAIN



SEA



HUMAN



MIRACLE



#### LIMITED EDITION PREMIUM SAKE BOTTLE, PACKAGE

PROPOSAL





#### PROPOSAL

#### **APPLICATION : FUROSHIKI**











## THANK YOU