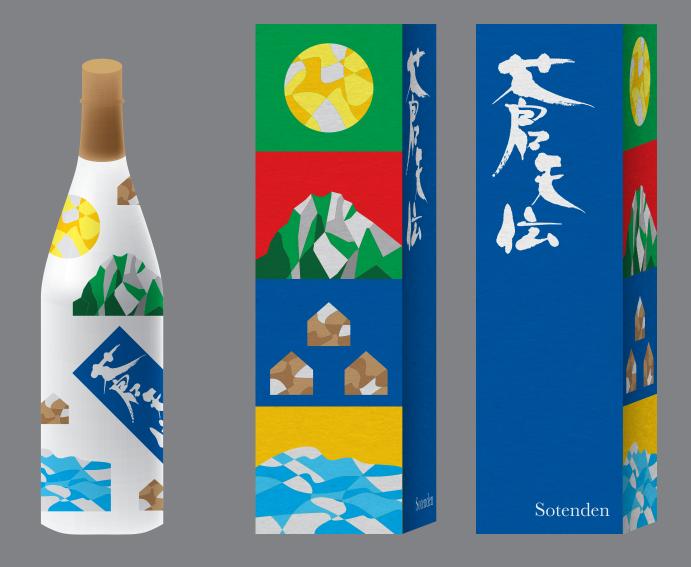

A.

ΟΤΟΚΟΥΑΜΑ

- NAME COMES FROM A MOUNTAIN THAT IS LOCATED IN KYOTO.



#### OTOKOYAMA HONTEN

- OTOKOYAMA

- SOTENDEN



ΟΤΟΚΟΥΑΜΑ

BRAND

SOTENDEN

### SOTENDEN OTOKOYAMA HONTEN PREMIUM SAKE "SOTENDEN" SINCE **10 YEARS AGO** - MEANS "LEGEND OF BLUE SKY AND SEA" - MADE BY USING LOCAL INGREDIENTS

- HAVE BEEN MAKING



- LUCKILY THEIR **FACTORY IS LOCATED** ON A HIGHER AREA, UNDAMAGED THOUGH THE WATER CAME AS CLOSE AS A FEW METER FROM THE FRONT GATE. - A FEW DAYS LATER, THEY STARTED THEIR **BUSINESS AGAIN.** MANY SUPPORTERS ORDER SOTENDEN TO SPUR THEM ON. - SOON AFTER, SOTENDEN BECAME THE BEST SELLING



## ARTWORK



## ANALYSIS/ PLANNING







## PROPOSAL

#### PROPOSAL MAIN ELEMENTS



MOUNTAIN



SEA



HUMAN



MIRACLE



#### LIMITED EDITION PREMIUM SAKE BOTTLE, PACKAGE

PROPOSAL





#### PROPOSAL

#### **APPLICATION : FUROSHIKI**











## THANK YOU