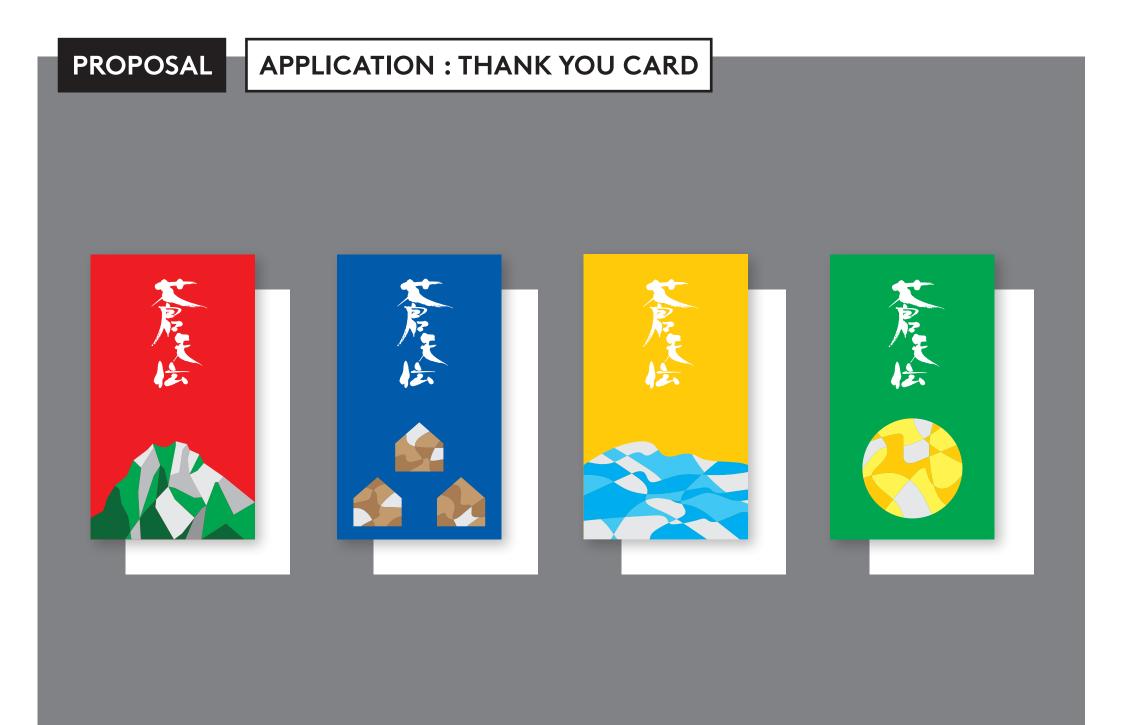

ΟΤΟΚΟΥΑΜΑ

- NAME COMES FROM A MOUNTAIN THAT IS LOCATED IN KYOTO.



#### OTOKOYAMA HONTEN

- OTOKOYAMA

- SOTENDEN



ΟΤΟΚΟΥΑΜΑ

BRAND

SOTENDEN

### SOTENDEN OTOKOYAMA HONTEN PREMIUM SAKE "SOTENDEN" SINCE **10 YEARS AGO** - MEANS "LEGEND OF BLUE SKY AND SEA" - MADE BY USING LOCAL INGREDIENTS

- HAVE BEEN MAKING



- LUCKILY THEIR **FACTORY IS LOCATED** ON A HIGHER AREA, UNDAMAGED THOUGH THE WATER CAME AS CLOSE AS A FEW METER FROM THE FRONT GATE. - A FEW DAYS LATER, THEY STARTED THEIR **BUSINESS AGAIN.** MANY SUPPORTERS ORDER SOTENDEN TO SPUR THEM ON. - SOON AFTER, SOTENDEN BECAME THE BEST SELLING



## ARTWORK



## ANALYSIS/ PLANNING







## PROPOSAL

#### PROPOSAL MAIN ELEMENTS



MOUNTAIN



SEA



HUMAN



MIRACLE



#### LIMITED EDITION PREMIUM SAKE BOTTLE, PACKAGE

PROPOSAL





#### PROPOSAL

#### **APPLICATION : FUROSHIKI**











## THANK YOU