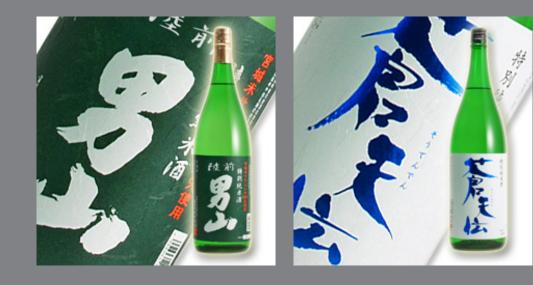

#### OTOKOYAMA HONTEN

- OTOKOYAMA

- SOTENDEN

ΟΤΟΚΟΥΑΜΑ

BRAND

SOTENDEN

### SOTENDEN OTOKOYAMA HONTEN PREMIUM SAKE "SOTENDEN" SINCE **10 YEARS AGO** - MEANS "LEGEND OF BLUE SKY AND SEA" - MADE BY USING LOCAL INGREDIENTS

- HAVE BEEN MAKING

- LUCKILY THEIR **FACTORY IS LOCATED** ON A HIGHER AREA, UNDAMAGED THOUGH THE WATER CAME AS CLOSE AS A FEW METER FROM THE FRONT GATE. - A FEW DAYS LATER, THEY STARTED THEIR **BUSINESS AGAIN.** MANY SUPPORTERS ORDER SOTENDEN TO SPUR THEM ON. - SOON AFTER, SOTENDEN BECAME THE BEST SELLING